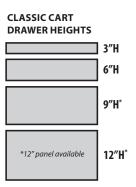

# **DESIGNING YOUR PERFECT LAKESIDE® CART IS EASY!**

No matter what type of cart you need, make it uniquely your own by configuring the size and number of drawers, lock types, color and construction materials.

# Determine the total number of 3", 6", 9" or 12" drawers you need

### 2. Select the appropriate cart size to accommodate your drawers



CUMULATIVE TOTAL DRAWER SPACE AVAILABLE (when added together, your drawer or panel heights must equal one of the sizes below)



Example: Below are some possible drawer configurations of a 30" H cart.



00000

#### 3. Choose a lock type





**B** Breakaway Lock Bar Full cart or individual





P Push-Button with Key Override



E Electronic X Proximity Reader with Electronic Auto-lock with Kev Auto-lock and Key Override Override



**LPR-SW Optional** audit software for use with: E Electronic locks • X Proximity Reader

## 4. Select a color

K Key Lock Full cart

23 STANDARD COLORS (SOLID OR TWO-TONE) Antimicrobial powder coating; standard shell color is Telegraph Gray





**20% | IGHTFR** Than Traditional **All-Steel Carts** 

LAKESIDE PREFERRED SERIES CARTS ARE PROUDLY MADE IN USA