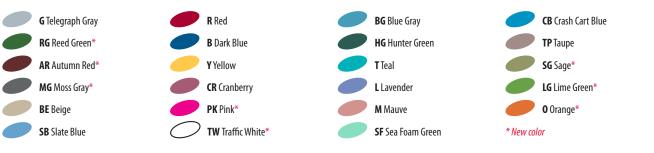

## 4. Select a color

K Key Lock Full cart

23 STANDARD COLORS (SOLID OR TWO-TONE) Antimicrobial powder coating; standard shell color is Telegraph Gray

**20% | IGHTFR** Than Traditional **All-Steel Carts** 