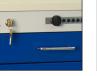

#### 3. Choose a lock type

**B** Breakaway Lock Bar Full cart or individual

P Push-Button with Key Override

E Electronic X Proximity Reader with Electronic Auto-lock with Kev Auto-lock and Key Override Override

## 4. Select a color

K Key Lock Full cart

23 STANDARD COLORS (SOLID OR TWO-TONE) Antimicrobial powder coating; standard shell color is Telegraph Gray

**20% | IGHTFR** Than Traditional **All-Steel Carts** 