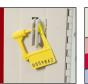

#### 3. Choose a lock type

**B** Breakaway Lock Bar Full cart or individual

P Push-Button with Key Override

E Electronic X Proximity Reader with Electronic Auto-lock with Kev Auto-lock and Key Override Override