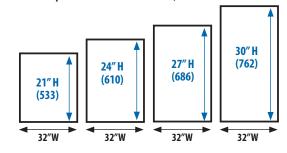

### 2. Select the appropriate cart size to accommodate your drawers

CUMULATIVE TOTAL DRAWER SPACE AVAILABLE (when added together, your drawer or panel heights must equal one of the sizes below)

Example: Below are some possible drawer configurations of a 30" H cart.