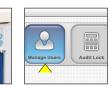

**LPR-SW Optional** audit software for use with: E Electronic locks • X Proximity Reader