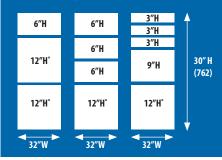

### 2. Select the appropriate cart size to accommodate your drawers

CUMULATIVE TOTAL DRAWER SPACE AVAILABLE (when added together, your drawer or panel heights must equal one of the sizes below)

Example: Below are some possible drawer configurations of a 30" H cart.