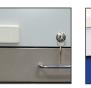

#### 3. Choose a lock type

**B** Breakaway Lock Bar Full cart or individual

P Push-Button with Key Override

E Electronic X Proximity Reader with Electronic Auto-lock with Kev Auto-lock and Key Override Override