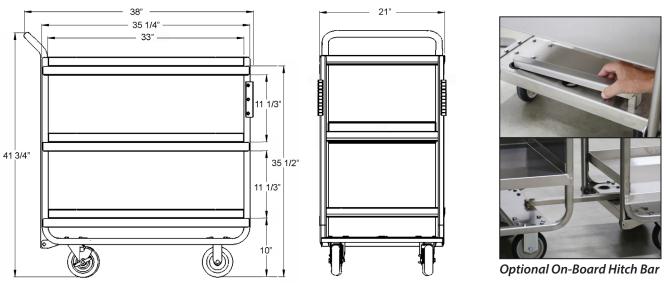

#### **Specifications:**

Lakeside model 163421 is of welded stainless steel U-frame construction. Shelves are 18-gauge and U-frame is 1" x 1" x 1"/«" angle stainless steel. Full-height tubular handle is hinged at the bottom to swing out for pulling action, and locks in upright position for pushing action. Optional on-board hitch bar system connects frame crossmembers to allow for towing of multiple carts. Casters are 5" (2 ea. fixed and 2 ea. swivel with brake) non-marking with cushion tread, fastened to reinforced 18-gauge stainless steel crossmembers for extra strength.

# **Model Information**

| Model  | Shelf Size | No. of Shelves | Ship Wt. |
|--------|------------|----------------|----------|
| 163421 | 21" x 33"  | 3 Ea.          | 125 lb.  |

#### **Optional Accessory** Towing hitch bar

Lakeside Manufacturing, Inc. 4900 West Electric Avenue • West Milwaukee, WI 53219 U.S.A. 800-558-8565 • 414-902-6400 • Fax 414-902-6446 info@eLakeside.com • www.eLakesideFooservice.com