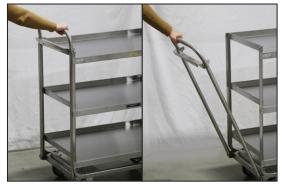

## **Features**

- Swing-out handle locks up for conventional pushing action
- All-welded stainless steel construction is easy to clean and sanitize
- Durable 700 lb. carrying capacity
- Optional on-board hitch bar system allows for towing of multiple carts

## Casters

• 5" cushion tread. 2 ea. fixed. 2 ea. swivel with brake

Hinged handle locks securely in upright position.

Spec. #

AIA #

Swina-out handle allows for safe pushing or pulling action.

Lakeside Manufacturing, Inc. 4900 West Electric Avenue • West Milwaukee, WI 53219 U.S.A. 800-558-8565 • 414-902-6400 • Fax 414-902-6446 • info@eLakeside.com • www.eLakesideFoodservice.com

#### **Specifications:**

Lakeside model 163421 is of welded stainless steel U-frame construction. Shelves are 18-gauge and U-frame is 1" x 1" x 1"/«" angle stainless steel. Full-height tubular handle is hinged at the bottom to swing out for pulling action, and locks in upright position for pushing action. Optional on-board hitch bar system connects frame crossmembers to allow for towing of multiple carts. Casters are 5" (2 ea. fixed and 2 ea. swivel with brake) non-marking with cushion tread, fastened to reinforced 18-gauge stainless steel crossmembers for extra strength.