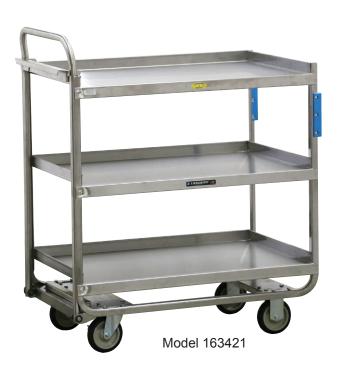

### Model 163421 Patent Pending

Model 163421

# **Model Information**

| Model  | Shelf Size | No. of Shelves | Ship Wt. |
|--------|------------|----------------|----------|
| 163421 | 21" x 33"  | 3 Ea.          | 125 lb.  |