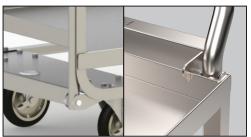

## Casters

• 5" cushion tread. 2 ea. fixed. 2 ea. swivel with brake

Hinged handle locks securely in upright position.

Spec. #

AIA #

Swina-out handle allows for safe pushing or pulling action.

Lakeside Manufacturing, Inc. 4900 West Electric Avenue • West Milwaukee, WI 53219 U.S.A. 800-558-8565 • 414-902-6400 • Fax 414-902-6446 • info@eLakeside.com • www.eLakesideFoodservice.com

#### **Specifications:**

Lakeside model 163421 is of welded stainless steel U-frame construction. Shelves are 18-gauge and U-frame is 1" x 1" x 1"/«" angle stainless steel. Full-height tubular handle is hinged at the bottom to swing out for pulling action, and locks in upright position for pushing action. Optional on-board hitch bar system connects frame crossmembers to allow for towing of multiple carts. Casters are 5" (2 ea. fixed and 2 ea. swivel with brake) non-marking with cushion tread, fastened to reinforced 18-gauge stainless steel crossmembers for extra strength.