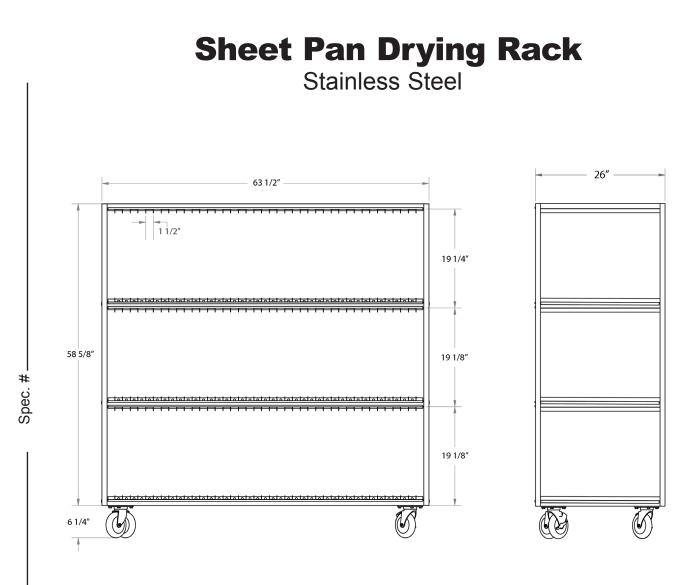

#### Dimensions:

|       | Ov      | Overall Size Accepts |         | Casters   |            | Case Wt. |            |
|-------|---------|----------------------|---------|-----------|------------|----------|------------|
| Model | W       | D                    | Н       | Pan Size  | Туре       | Dia.     | Lbs.       |
| 848   | 63 1/2" | 26"                  | 58 5/8" | 18" x 26" | All Swivel | 5"       | 305        |
|       | (1613   | 660                  | 1489)   | 14" x 18" | 2 w/Brake  | (127)    | (137.4 kg) |

Dimensions in ( ) denote metric milimeters, unless otherwise noted.

Lakeside Manufacturing, Inc. 4900 West Electric Avenue • West Milwaukee, WI 53219 U.S.A. 800-558-8565 • 414-902-6400 • Fax 414-902-6446 • www.eLakeside.com