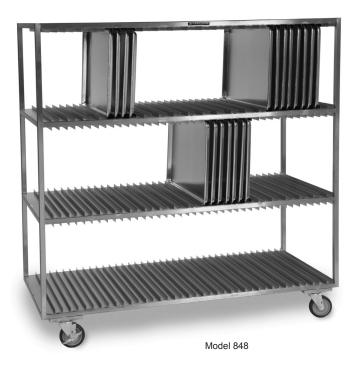

## Dry and Store Up To 120 Sheet Pans At A Time

- Rugged all-welded frame of stainless steel square tubing
- Solid stainless steel tray shelves
- Stainless steel channel slides with 1<sup>1</sup>/<sub>2</sub>" spacing
- Accommodates 18" x 26" and 14" x 18" pans or trays
- Pan-stop ledge prevents pans from sliding off of back side
- Rolls easily on 5" non-marking swivel casters (two with brake)
- Heavy-duty 14-gauge caster mount gussets

### Specifications:

Shall be Lakeside Model #848 and shall be of welded stainless steel construction. Unit shall feature welded frame of 16-gauge 1" x 1" sqare tubing. Trays shall be stored on three each solid tray shelves of 18-gauge stainless steel. Tray shelves shall be supported front and back and sides by 16-gauge 1" x 1" square tubing, shall include a pan-stop ledge on one side, and shall be pitched slightly to allow drainage. Trays shall slide vertically into stainless steel channels welded to tray shelves. Channels shall have 1½" spacing. Unit shall accommodate up to 120 each 18" x 26" (240 each 14" x 18") pans. Triangular 14-gauge stainless steel gussets shall be welded under bottom corners to accommodate plate-mount casters. Casters shall be all-swivel, with 5" non-marking wheels. Two each of the casters shall have wheel brake.