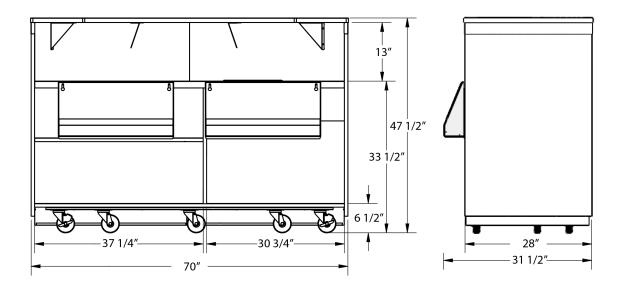

#### **Product Information**

| Model | Overall Size |      |        | No. of   | Case Wt.   |
|-------|--------------|------|--------|----------|------------|
|       | W            | D*   | Н      | Ice Bins | Lbs.       |
| 76811 | 701/4"       | 31½" | 471/2" | 1 ea.    | 51         |
|       | (1784        | 800  | 1207)  |          | (171.5 kg) |
| 76814 | 90"          | 31½" | 471/2" | 2 ea.    | 410        |
|       | (2286        | 800  | 1207)  |          | (186 kg)   |

<sup>\*</sup> With removable speed rails. Dimensions in () denote metric milimeters, unless otherwise noted.