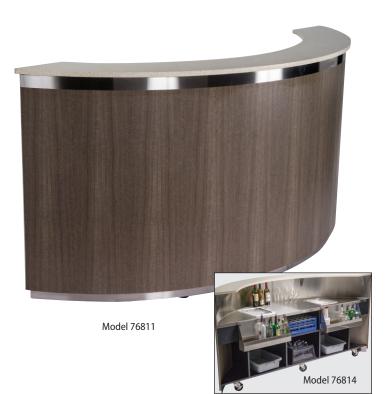

# **Mobile Curved Bar**

Laminate/Stainless Steel

#### **Features**

- ▼ Striking curved front design
- ▼ Stainless steel interior work shelf/area
- ▼ 40 lb. ice bin(s)
- ▼ Detatchable bottle speed rails
- ▼ Interior storage compartments
- ▼ Wide choice of laminate exteriors
- ▼ Choice of solid surface bar tops
- ▼ Concealed casters provide built-in look

#### **Product Information**

| Model | Overall Size |      |        | No. of   | Case Wt.   |
|-------|--------------|------|--------|----------|------------|
|       | W            | D*   | Н      | Ice Bins | Lbs.       |
| 76811 | 701/4"       | 31½" | 471/2" | 1 ea.    | 51         |
|       | (1784        | 800  | 1207)  |          | (171.5 kg) |
| 76814 | 90"          | 31½" | 471/2" | 2 ea.    | 410        |
|       | (2286        | 800  | 1207)  |          | (186 kg)   |