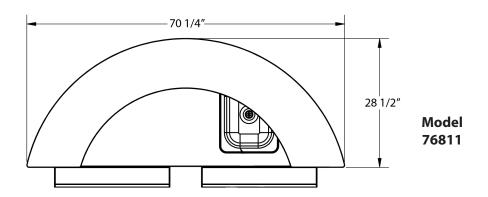

#### **Product Information**

| Model | Overall Size |      |        | No. of   | Case Wt.   |
|-------|--------------|------|--------|----------|------------|
|       | W            | D*   | Н      | Ice Bins | Lbs.       |
| 76811 | 701/4"       | 31½" | 471/2" | 1 ea.    | 51         |
|       | (1784        | 800  | 1207)  |          | (171.5 kg) |
| 76814 | 90"          | 31½" | 471/2" | 2 ea.    | 410        |
|       | (2286        | 800  | 1207)  |          | (186 kg)   |

<sup>\*</sup> With removable speed rails. Dimensions in () denote metric milimeters, unless otherwise noted.