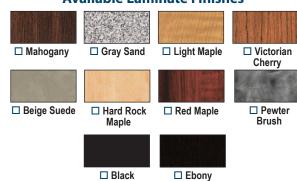

rails. Casters (6 ea.) shall be all-swivel with 4" non-marking cushion tread wheels, two each with brake.



# **Mobile Curved Bar**

## Laminate/Stainless Steel





#### **Product Information**

| Model | Overall Size |      |        | No. of   | Case Wt.   |
|-------|--------------|------|--------|----------|------------|
|       | W            | D*   | Н      | Ice Bins | Lbs.       |
| 76811 | 701/4"       | 31½" | 471/2" | 1 ea.    | 51         |
|       | (1784        | 800  | 1207)  |          | (171.5 kg) |
| 76814 | 90"          | 31½" | 471/2" | 2 ea.    | 410        |
|       | (2286        | 800  | 1207)  |          | (186 kg)   |

<sup>\*</sup> With removable speed rails. Dimensions in () denote metric milimeters, unless otherwise noted.

### **Available Laminate Finishes**



## **Available Solid Surface Bar Tops**



Custom Laminate Finishes
And Solid Surface Tops Available.

Wood



Geneva Designs, LLC

4900 West Electric Avenue • West Milwaukee, WI 53219 U.S.A. 800-870-2779 • 414-902-6400 • Fax 414-902-6446 • www.genevadesignsllc.com