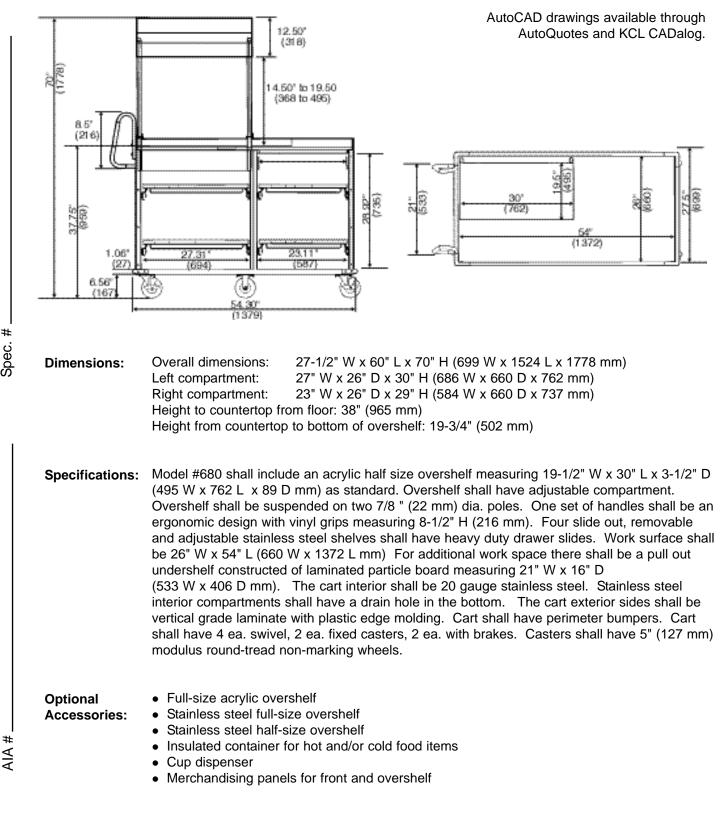

## Lakeside Mart Cart

Model #680

## Mart Cart is Ideal for High Traffic Areas Where People Congregate.

- Multi-use interior with adjustable height stainless steel shelves.
- Shelves remove to provide space for an optional insulated container.
- Overshelf puts products at your fingertips. Shelf tilts toward the operator for easy access. Compartments can be customized.
- Large countertop work surface. Pull out under-counter shelf provides added work space.
- Cart is lightweight and easy to maneuver with tough-duty 5" swivel casters. Choose ergonomic vertical handles or a traditional horizontal handle.
- Sized for maneuvering into elevators, down corridors and into kitchen areas.
- Optional merchandising front and/or overshelf panels.
- Easy to clean and sanitize stainless steel counter top and interior.
- Eight attractive and durable laminate exterior finishes are standard. Custom laminate finishes can be ordered to match existing decor. Contact Lakeside for pricing.

AIA

#

Spec.

#

## Lakeside Mart Cart

Model #680

Lakeside Manufacturing, Inc.

4900 West Electric Avenue • West Milwaukee, WI 53217 U.S.A. 800-558-8565 • 414-481-3900 • Fax 414-481-9313 • www.eLakeside.com

Lit# 0602 MC

#

Spec. #