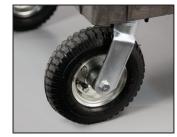

# Rugged Design For Transport Applications

- 25% more weight capacity than standard duty models
- 3" shelf walls hold transport items securely
- Reinforced structural foam plastic shelves and legs for extra durability
- Integrated push handle
- One-piece leg and caster mount design for added caster strength
- Assembles easily in minutes
- Rugged 8" plate-mount swivel and fixed casters with pneumatic tires

### **Specifications**

Unit shall have two each shelves of reinforced structural foam plastic with a total load capacity of 500 lb. Shelves shall have 3" high edges on all sides. Top shelf shall include integrated push handle. One-piece corner legs shall be of 2" x 2" structural foam plastic with reinforcing gussets. Leg bases shall feature integrated caster mount design for increased caster strength. Casters shall be plate-mount type, 2 each fixed and 2 each swivel, and shall fasten directly to corner leg assembly. Caster wheels shall be 8" diameter with pneumatic treaded tires. Unit shall be shipped unassembled.