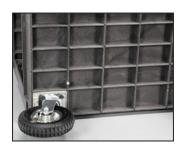

# Rugged Design For Transport Applications

- 25% more weight capacity than standard duty models
- 3" shelf walls hold transport items securely
- Reinforced structural foam plastic shelves and legs for extra durability
- Integrated push handle
- One-piece leg and caster mount design for added caster strength
- Assembles easily in minutes
- Rugged 8" plate-mount swivel and fixed casters with pneumatic tires

### **Specifications**

Unit shall have two each shelves of reinforced structural foam plastic with a total load capacity of 500 lb. Shelves shall have 3" high edges on all sides. Top shelf shall include integrated push handle. One-piece corner legs shall be of 2" x 2" structural foam plastic with reinforcing gussets. Leg bases shall feature integrated caster mount design for increased caster strength. Casters shall be plate-mount type, 2 each fixed and 2 each swivel, and shall fasten directly to corner leg assembly. Caster wheels shall be 8" diameter with pneumatic treaded tires. Unit shall be shipped unassembled.