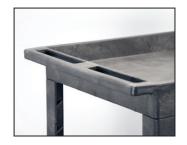

# Rugged Design For Transport Applications

- 25% more weight capacity than standard duty models
- 3" shelf walls hold transport items securely
- Reinforced structural foam plastic shelves and legs for extra durability
- Integrated push handle
- One-piece leg and caster mount design for added caster strength
- Assembles easily in minutes
- Rugged 8" plate-mount swivel and fixed casters with pneumatic tires

Integrated Push Handle

Reinforced Shelves

8" Pneumatic Casters