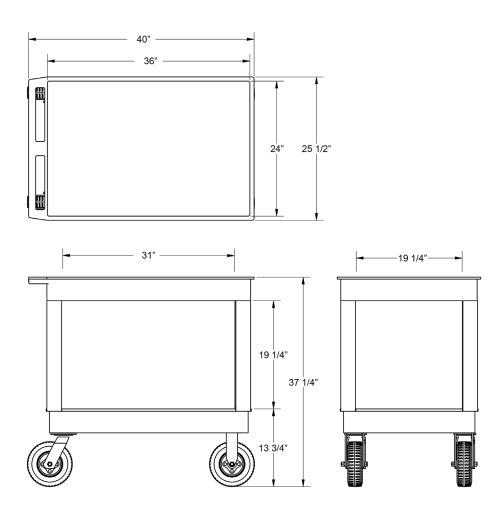

### **Model Information**

|       | # of    | Shelf                    | Shelf         | Overall Size |             |              | Caster              | Caster      | Case Weight  |
|-------|---------|--------------------------|---------------|--------------|-------------|--------------|---------------------|-------------|--------------|
| Model | Shelves | Size                     | Clearance     | W            | L           | Н            | Type                | Dia.        | Lbs. (Kg)    |
| 2523P | 2       | 24" x 36"<br>(610 x 914) | 19¼"<br>(502) | 25½"<br>(648 | 40"<br>1022 | 32¾"<br>832) | 2-swivel<br>2-fixed | 8"<br>(203) | 48<br>(21.8) |