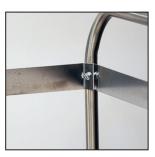

#### Model 2446:

Features 2" wide 14-gauge rail braces on one long side and both ends, fastened to the tubular frame below integrated push handle height.

AIA #

## Stainless Steel

Dished Shelf Edges

Rail Brace On 3 Sides (Model 6446)

AutoCAD drawings available through KCL CADalog.