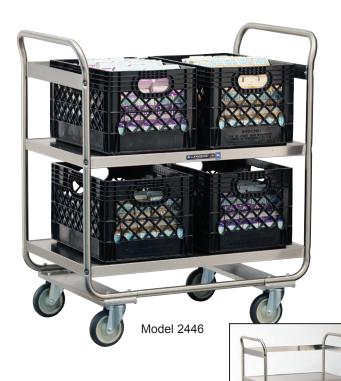

# **Milk Crate Transport Carts**

Stainless Steel

**Models 2444, 2446** 

# **Designed For Efficient Transport Of Milk Crates**

- Shelves spaced to accommodate standard milk crates
- 500 lb load capacity
- All-stainless steel construction
- Durable tubular U-frame design
- Large 21" x 33" shelves feature dished edges to prevent drips
- Easy load/unload from both sides
- Two- and three-shelf versions available
- All-swivel 5" non-marking cushion-tread casters
- NSF listed

### **Specifications**

Unit is of stainless steel construction to accommodate standard milk crates. U-frame is 1" stainless steel round tubing forming integrated push handle on two ends. Shelves are 20-gauge stainless steel fastened to leg frame at shelf corners. Shelves are reinforced on long edges and have dished edges to prevent drips. Casters are 5" all-swivel with cushion-tread non-marking wheels. Casters are fastened to stainless steel reinforced crossmembers. Unit is NSF listed.

### **Model Information**

| Madal | Shelf Size  | No. Of  | Overall |     |        | Ship Weight |        |
|-------|-------------|---------|---------|-----|--------|-------------|--------|
| Model |             | Shelves | L       | W   | Н      | Lbs.        | (kg)   |
| 2444  | 21" x 33"   | 3       | 35¾"    | 22" | 40½"   | 81          | (36.7) |
|       | (533 X 838) |         | (908    | 559 | 1029)  |             |        |
| 2446  | 21" x 33"   | 2       | 35¾"    | 22" | 401/2" | 75          | (34.0) |
|       | (533 X 838) | 2       | (908    | 559 | 1029)  |             |        |