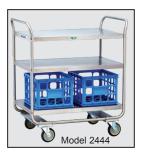

# **Milk Crate Transport Carts**

Stainless Steel

**Models 2444, 2446** 

# **Designed For Efficient Transport Of Milk Crates**

- Shelves spaced to accommodate standard milk crates
- 500 lb load capacity
- All-stainless steel construction
- Durable tubular U-frame design
- Large 21" x 33" shelves feature dished edges to prevent drips
- Easy load/unload from both sides
- Two- and three-shelf versions available
- All-swivel 5" non-marking cushion-tread casters
- NSF listed

### **Specifications**

Unit is of stainless steel construction to accommodate standard milk crates. U-frame is 1" stainless steel round tubing forming integrated push handle on two ends. Shelves are 20-gauge stainless steel fastened to leg frame at shelf corners. Shelves are reinforced on long edges and have dished edges to prevent drips. Casters are 5" all-swivel with cushion-tread non-marking wheels. Casters are fastened to stainless steel reinforced crossmembers. Unit is NSF listed.

### **Model Information**

| Madal | Shelf Size  | No. Of  | Overall |     |        | Ship Weight |        |
|-------|-------------|---------|---------|-----|--------|-------------|--------|
| Model |             | Shelves | L       | W   | Н      | Lbs.        | (kg)   |
| 2444  | 21" x 33"   | 3       | 35¾"    | 22" | 40½"   | 81          | (36.7) |
|       | (533 X 838) |         | (908    | 559 | 1029)  |             |        |
| 2446  | 21" x 33"   | 2       | 35¾"    | 22" | 401/2" | 75          | (34.0) |
|       | (533 X 838) | 2       | (908    | 559 | 1029)  |             |        |