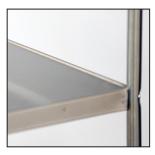

# **Designed For Efficient Transport Of Milk Crates**

- Shelves spaced to accommodate standard milk crates
- 500 lb load capacity
- All-stainless steel construction
- Durable tubular U-frame design
- Large 21" x 33" shelves feature dished edges to prevent drips
- Easy load/unload from both sides
- Two- and three-shelf versions available
- All-swivel 5" non-marking cushion-tread casters
- NSF listed

### **Specifications**

Unit is of stainless steel construction to accommodate standard milk crates. U-frame is 1" stainless steel round tubing forming integrated push handle on two ends. Shelves are 20-gauge stainless steel fastened to leg frame at shelf corners. Shelves are reinforced on long edges and have dished edges to prevent drips. Casters are 5" all-swivel with cushion-tread non-marking wheels. Casters are fastened to stainless steel reinforced crossmembers. Unit is NSF listed.

## Stainless Steel

Dished Shelf Edges

Rail Brace On 3 Sides (Model 6446)

AutoCAD drawings available through KCL CADalog.