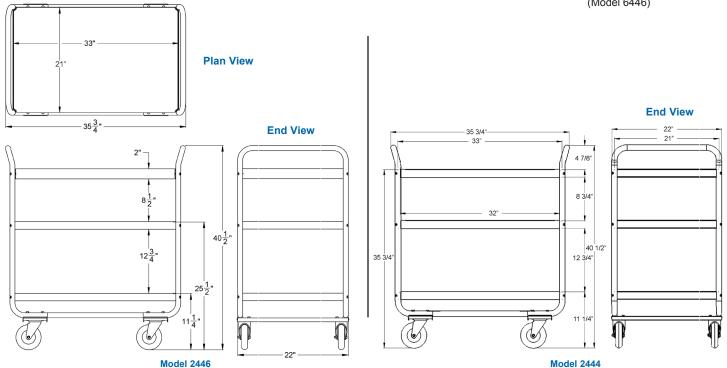

### **Specifications**

Unit is of stainless steel construction to accommodate standard milk crates. U-frame is 1" stainless steel round tubing forming integrated push handle on two ends. Shelves are 20-gauge stainless steel fastened to leg frame at shelf corners. Shelves are reinforced on long edges and have dished edges to prevent drips. Casters are 5" all-swivel with cushion-tread non-marking wheels. Casters are fastened to stainless steel reinforced crossmembers. Unit is NSF listed.

#### Model 2446:

Features 2" wide 14-gauge rail braces on one long side and both ends, fastened to the tubular frame below integrated push handle height.

AIA #

### **Model Information**

| Madal | Shelf Size  | No. Of  | Overall |     |        | Ship Weight |        |
|-------|-------------|---------|---------|-----|--------|-------------|--------|
| Model |             | Shelves | L       | W   | Н      | Lbs.        | (kg)   |
| 2444  | 21" x 33"   | 3       | 35¾"    | 22" | 40½"   | 81          | (36.7) |
|       | (533 X 838) |         | (908    | 559 | 1029)  |             |        |
| 2446  | 21" x 33"   | 2       | 35¾"    | 22" | 401/2" | 75          | (34.0) |
|       | (533 X 838) | 2       | (908    | 559 | 1029)  |             |        |