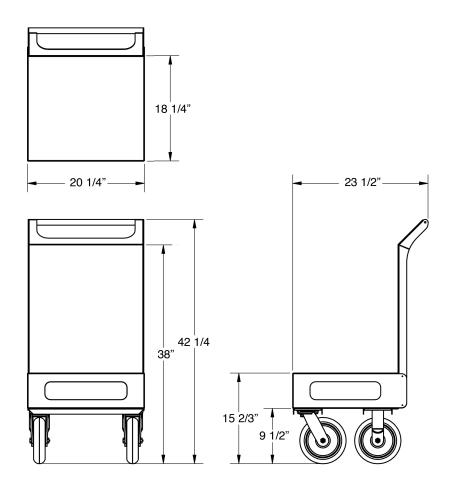

#### **Model Information:**

| Model  | Overall Size |        |        | Casters      |       | Load Cap. By Use |          | Ship Wt.  |
|--------|--------------|--------|--------|--------------|-------|------------------|----------|-----------|
|        | L            | W      | Н      | Type         | Dia.  | Hnd. Trk         | Dolly    | Lbs. (Kg) |
| 155048 | 23½"         | 201/4" | 421/4" | 2 ea. Swivel | 8"    | 150 lbs.         | 300 lbs. | 86        |
|        | (597         | 514    | 1073)  | 2 ea. Rigid  | (203) | (68 Kg)          | (136 Kg) | (39)      |

Dimensions in ( ) denote metric milimeters, unless otherwise noted.