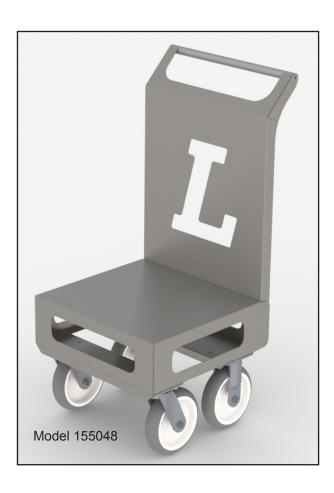

## **Sprinter<sup>™</sup> Cart**

### Compact Platform Cart - Stainless Steel

#### Model 155048

#### **Features**

- Durable stainless steel welded and fastened construction
- Large cushion tread wheels
- Raised easy-load platform
- Integrated push handle
- Solid back panel
- Front corner bumpers

#### **Benefits**

- Designed for rapid and concise transport of heavy loads
- Rigid rear casters allow back tilt for use as a hand truck
- Compact size allows for easy maneuvering in tight spaces
- Openings in platform for cargo tiedowns provide secure transport